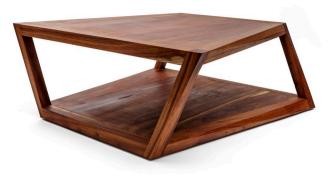

Coffee table | Carbon Ash or Oak | 1200 x 1200 x 350H

Side table | Kiaat, ebonized Ash or Oak | 350 X 500 x 500H

FALLACY

Coffee table | Kiaat, ebonized Ash | 1000 x 1000 x 400H

Left | Photo courtesy of The Fourth | Photography by Paris Brummer | Flash table by Tom Dixon - Courtesy of Crema Design Silt Table by HAY Design | Acrylic on treated canvas and mixed media on treated canvas by Zipho Ton/ Gum Birdiel Floro Lamp by Foscarini - Courtesy of Crema Design | Outline 3-Seater by Muuto - Courtesy of Crema Design