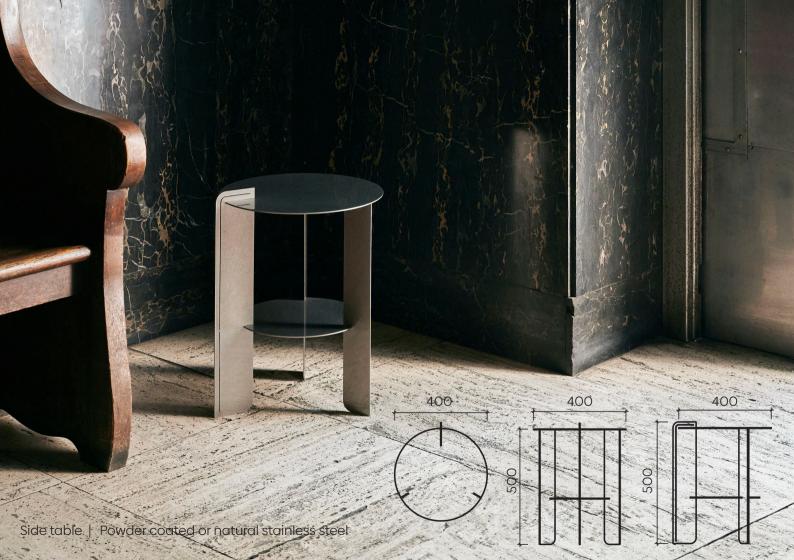

Coffee table | Carbon Ash or Oak | 1200 x 1200 x 350H

Side table | Kiaat, ebonized Ash or Oak | 350 X 500 x 500H

FALLACY

Coffee table | Kiaat, ebonized Ash | 1000 x 1000 x 400H

Left | Photo courtesy of The Fourth | Photography by Paris Brummer | Flash table by Tom Dixon - Courtesy of Crema Design Silt Table by HAY Design | Acrylic on treated canvas and mixed media on treated canvas by Zipho Ton/ Gum Birdiel Floro Lamp by Foscarini - Courtesy of Crema Design | Outline 3-Seater by Muuto - Courtesy of Crema Design