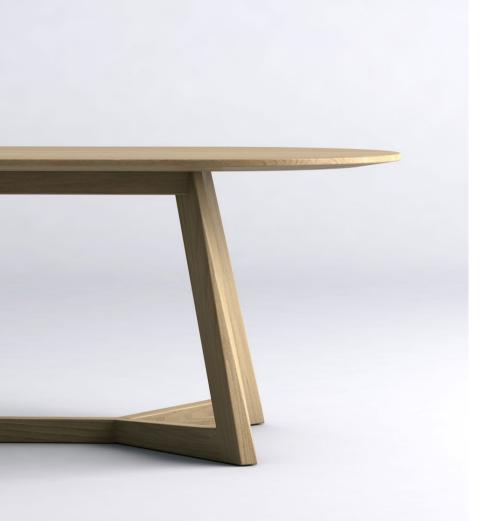

# TOWERS

Coffee table | Iroko or Oak + Marble

Dining table | Ebonized Ash or Oak