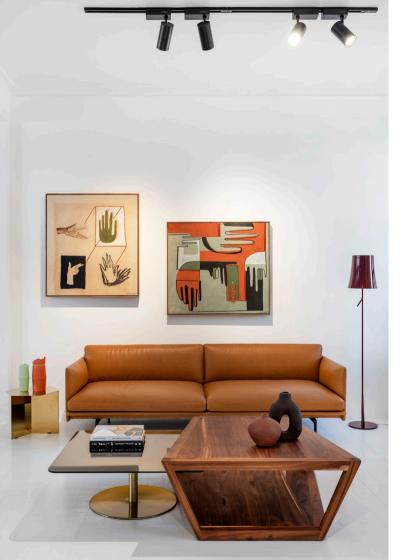

Coffee table | Carbon Ash or Oak | 1200 x 1200 x 350H

Side table | Kiaat, ebonized Ash or Oak | 350 X 500 x 500H

FALLACY

Coffee table | Kiaat, ebonized Ash | 1000 x 1000 x 400H

Left | Photo courtesy of The Fourth | Photography by Paris Brummer | Flash table by Tom Dixon - Courtesy of Crema Design Silt Table by HAY Design | Acrylic on treated canvas and mixed media on treated canvas by Zipho Ton/ Gum Birdiel Floro Lamp by Foscarini - Courtesy of Crema Design | Outline 3-Seater by Muuto - Courtesy of Crema Design