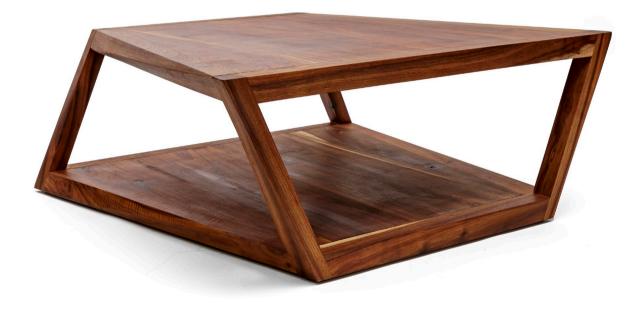

Coffee table | Carbon Ash or Oak | 1200 x 1200 x 350H

Side table | Kiaat, ebonized Ash or Oak | 350 X 500 x 500H

FALLACY

Coffee table | Kiaat, ebonized Ash | 1000 x 1000 x 400H

Left | Photo courtesy of The Fourth | Photography by Paris Brummer | Flash table by Tom Dixon - Courtesy of Crema Design Silt Table by HAY Design | Acrylic on treated canvas and mixed media on treated canvas by Zipho Ton/ Gum Birdiel Floro Lamp by Foscarini - Courtesy of Crema Design | Outline 3-Seater by Muuto - Courtesy of Crema Design