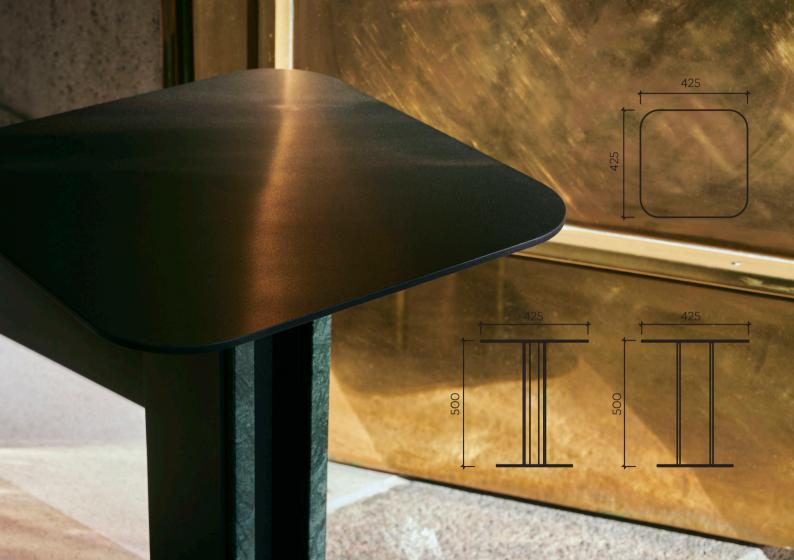

## TOWERS

# TOWERS

Coffee table | Iroko or Oak + Marble

Dining table | Ebonized Ash or Oak