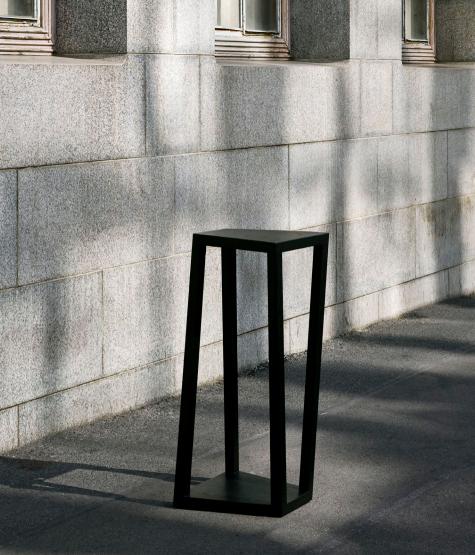

## TOWERS

# TOWERS

Coffee table | Iroko or Oak + Marble

Dining table | Ebonized Ash or Oak