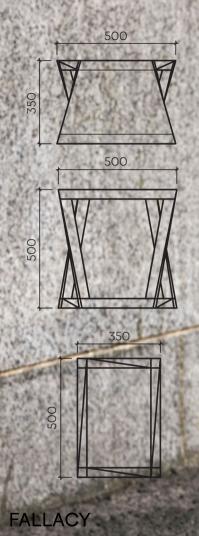

Coffee table | Carbon Ash or Oak | 1200 x 1200 x 350H

Side table | Kiaat, ebonized Ash or Oak | 350 X 500 x 500H

FALLACY

Coffee table | Kiaat, ebonized Ash | 1000 x 1000 x 400H

Left | Photo courtesy of The Fourth | Photography by Paris Brummer | Flash table by Tom Dixon - Courtesy of Crema Design Silt Table by HAY Design | Acrylic on treated canvas and mixed media on treated canvas by Zipho Ton/ Gum Birdiel Floro Lamp by Foscarini - Courtesy of Crema Design | Outline 3-Seater by Muuto - Courtesy of Crema Design