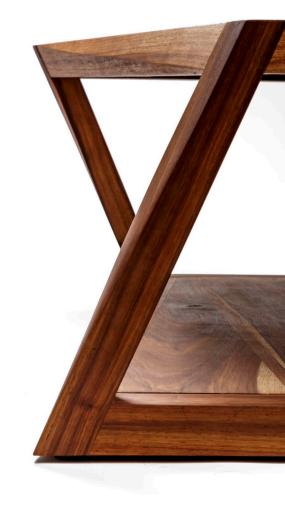

Coffee table | Carbon Ash or Oak | 1200 x 1200 x 350H

Side table | Kiaat, ebonized Ash or Oak | 350 X 500 x 500H

FALLACY

Coffee table | Kiaat, ebonized Ash | 1000 x 1000 x 400H

Left | Photo courtesy of The Fourth | Photography by Paris Brummer | Flash table by Tom Dixon - Courtesy of Crema Design Silt Table by HAY Design | Acrylic on treated canvas and mixed media on treated canvas by Zipho Ton/ Gum Birdiel Floro Lamp by Foscarini - Courtesy of Crema Design | Outline 3-Seater by Muuto - Courtesy of Crema Design