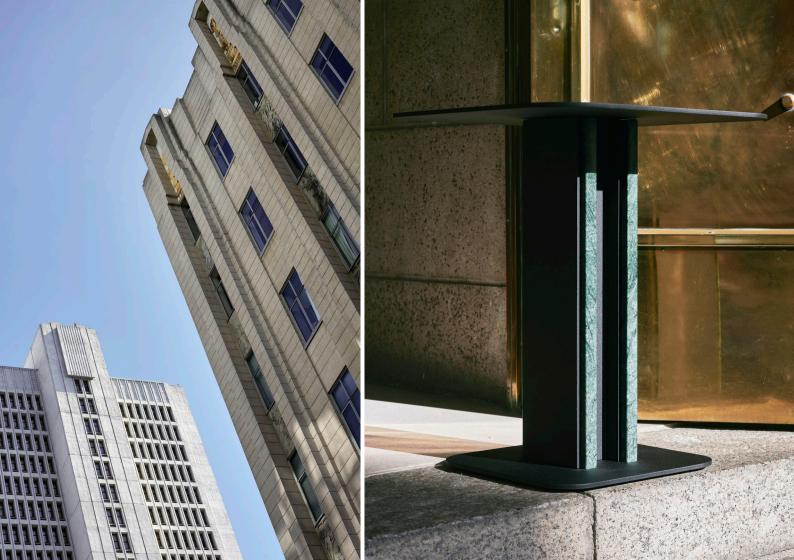

## TOWERS

# TOWERS

Coffee table | Iroko or Oak + Marble

Dining table | Ebonized Ash or Oak