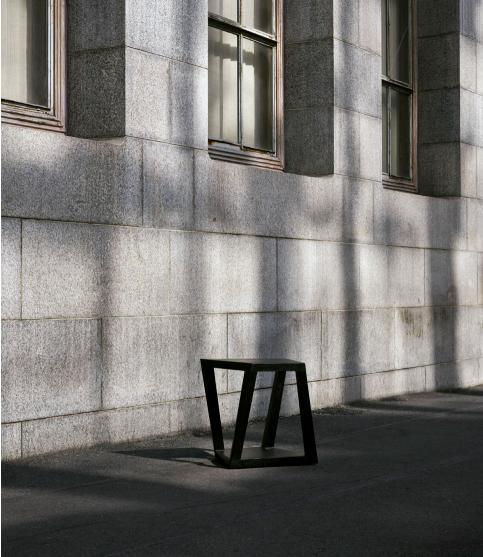

Coffee table | Carbon Ash or Oak | 1200 x 1200 x 350H

Side table | Kiaat, ebonized Ash or Oak | 350 X 500 x 500H

FALLACY

Coffee table | Kiaat, ebonized Ash | 1000 x 1000 x 400H

Left | Photo courtesy of The Fourth | Photography by Paris Brummer | Flash table by Tom Dixon - Courtesy of Crema Design Silt Table by HAY Design | Acrylic on treated canvas and mixed media on treated canvas by Zipho Ton/ Gum Birdiel Floro Lamp by Foscarini - Courtesy of Crema Design | Outline 3-Seater by Muuto - Courtesy of Crema Design