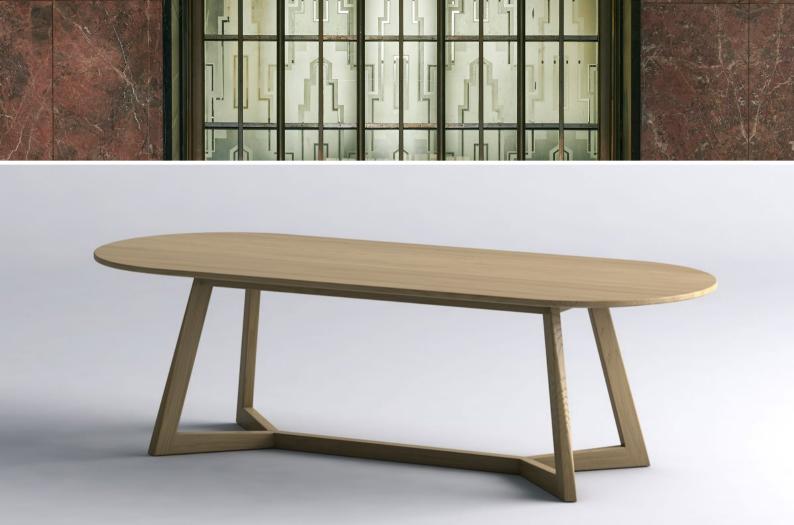

# TOWERS

Coffee table | Iroko or Oak + Marble

Dining table | Ebonized Ash or Oak