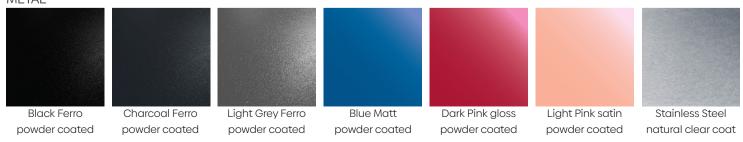

or Oak | 1200 x 1200 x 350H





Side table | Kiaat, ebonized Ash or Oak | 350 X 500 x 500H

















FALLACY



Coffee table | Kiaat, ebonized Ash | 1000 x 1000 x 400H





Left | Photo courtesy of The Fourth | Photography by Paris Brummer | Flash table by Tom Dixon - Courtesy of Crema Design Silt Table by HAY Design | Acrylic on treated canvas and mixed media on treated canvas by Zipho Ton/ Gum Birdiel Floro Lamp by Foscarini - Courtesy of Crema Design | Outline 3-Seater by Muuto - Courtesy of Crema Design















## TOWERS

# TOWERS



Coffee table | Iroko or Oak + Marble









Dining table | Ebonized Ash or Oak





### **FINISHES**

TIMBER



#### MARBLE



#### Carrara Corfu

- Galaxy Grey
- Nero Marquino
- Marmi Grigio
- Verde Guatemala
- Mist Terrazzo

#### METAL



# Ben Kennedy design

www.benkennedy.design | instagram.com/benkennedy\_design | benkennedyfurn@outlook.com | +27 81 208 2957