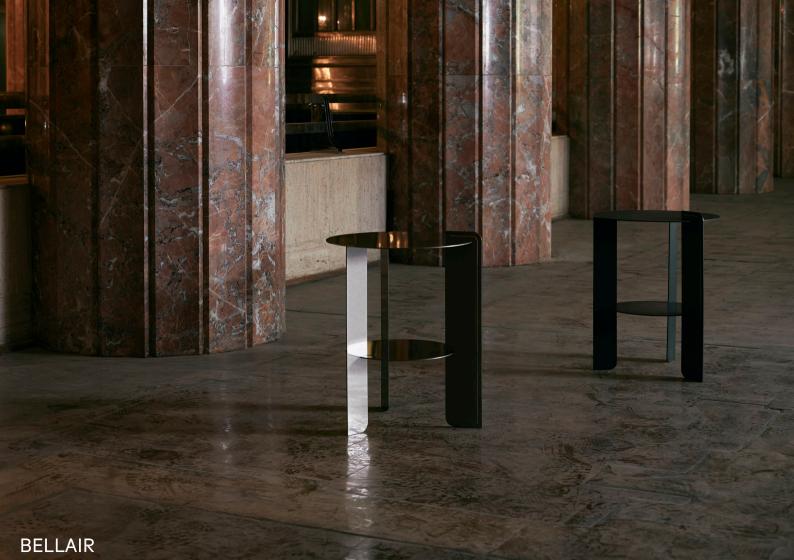

## BELLAIR

Coffee table | Terrazzo or marble on powder coated mild steel base

YET -LIFE IS STILL AND STILL THERE IS LIFE

> Photo courtesy of The Fourth | Acrylic on treated canvas by Zipho Tony Cum Ceramic and glaze by Martine Jackson | Photography by Paris Brummer