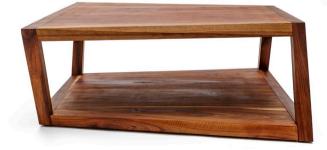

Coffee table | Carbon Ash or Oak | 1200 x 1200 x 350H

Side table | Kiaat, ebonized Ash or Oak | 350 X 500 x 500H

FALLACY

Coffee table | Kiaat, ebonized Ash | 1000 x 1000 x 400H

Left | Photo courtesy of The Fourth | Photography by Paris Brummer | Flash table by Tom Dixon - Courtesy of Crema Design Silt Table by HAY Design | Acrylic on treated canvas and mixed media on treated canvas by Zipho Ton/ Gum Birdiel Floro Lamp by Foscarini - Courtesy of Crema Design | Outline 3-Seater by Muuto - Courtesy of Crema Design