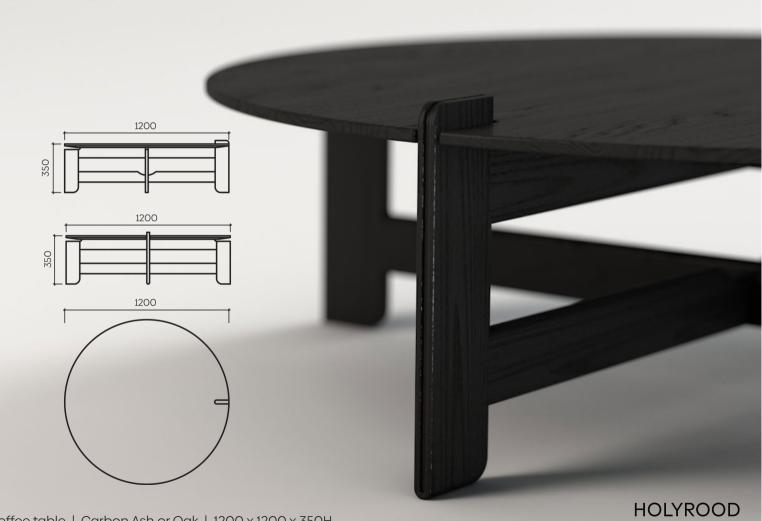

Coffee table | Carbon Ash or Oak | 1200 x 1200 x 350H

Side table | Kiaat, ebonized Ash or Oak | 350 X 500 x 500H

FALLACY

Coffee table | Kiaat, ebonized Ash | 1000 x 1000 x 400H

Left | Photo courtesy of The Fourth | Photography by Paris Brummer | Flash table by Tom Dixon - Courtesy of Crema Design Silt Table by HAY Design | Acrylic on treated canvas and mixed media on treated canvas by Zipho Ton/ Gum Birdiel Floro Lamp by Foscarini - Courtesy of Crema Design | Outline 3-Seater by Muuto - Courtesy of Crema Design