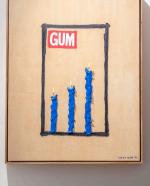

Coffee table | Carbon Ash or Oak | 1200 x 1200 x 350H

Side table | Kiaat, ebonized Ash or Oak | 350 X 500 x 500H

FALLACY

Coffee table | Kiaat, ebonized Ash | 1000 x 1000 x 400H

Left | Photo courtesy of The Fourth | Photography by Paris Brummer | Flash table by Tom Dixon - Courtesy of Crema Design Silt Table by HAY Design | Acrylic on treated canvas and mixed media on treated canvas by Zipho Ton/ Gum Birdiel Floro Lamp by Foscarini - Courtesy of Crema Design | Outline 3-Seater by Muuto - Courtesy of Crema Design