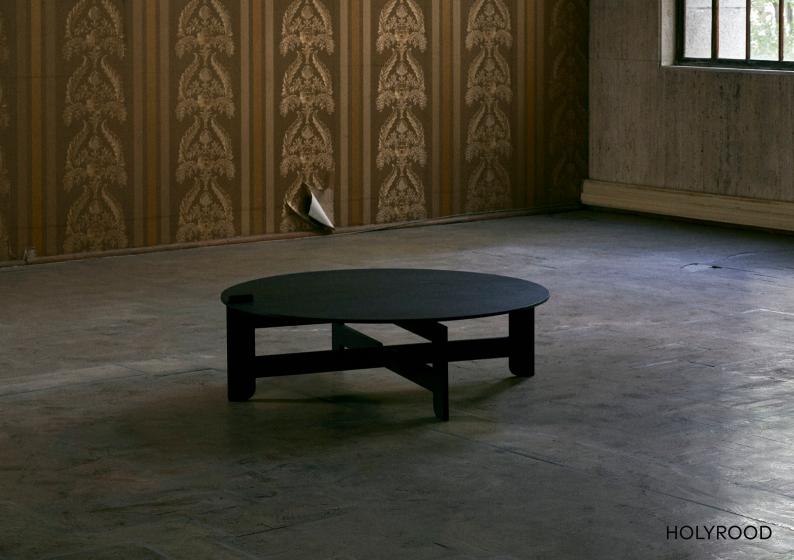

# TOWERS

Coffee table | Iroko or Oak + Marble

Dining table | Ebonized Ash or Oak