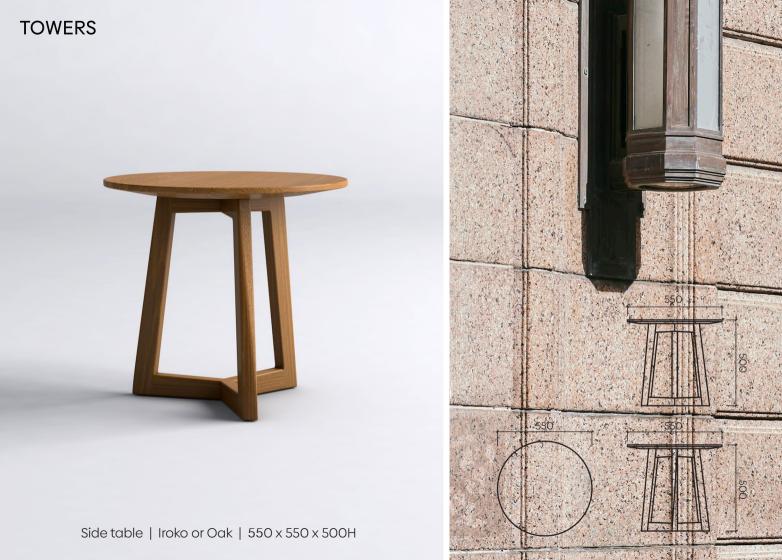

## TOWERS

# TOWERS

Coffee table | Iroko or Oak + Marble

Dining table | Ebonized Ash or Oak