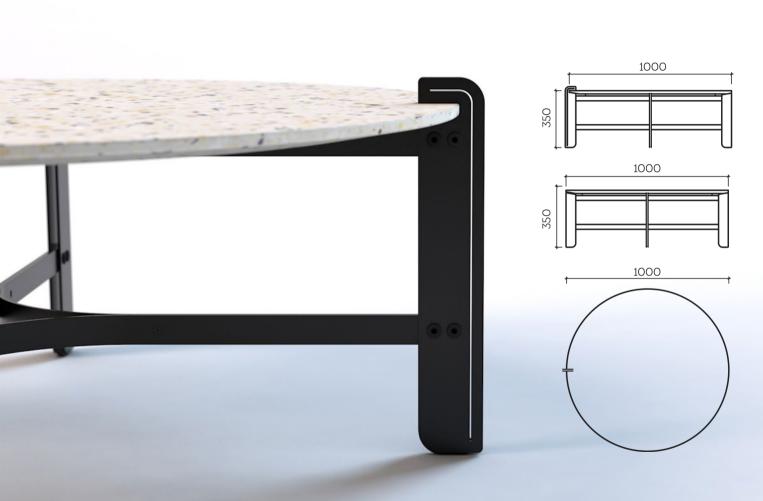

## BELLAIR

Coffee table | Terrazzo or marble on powder coated mild steel base

YET -LIFE IS STILL AND STILL THERE IS LIFE

> Photo courtesy of The Fourth | Acrylic on treated canvas by Zipho Tony Cum Ceramic and glaze by Martine Jackson | Photography by Paris Brummer