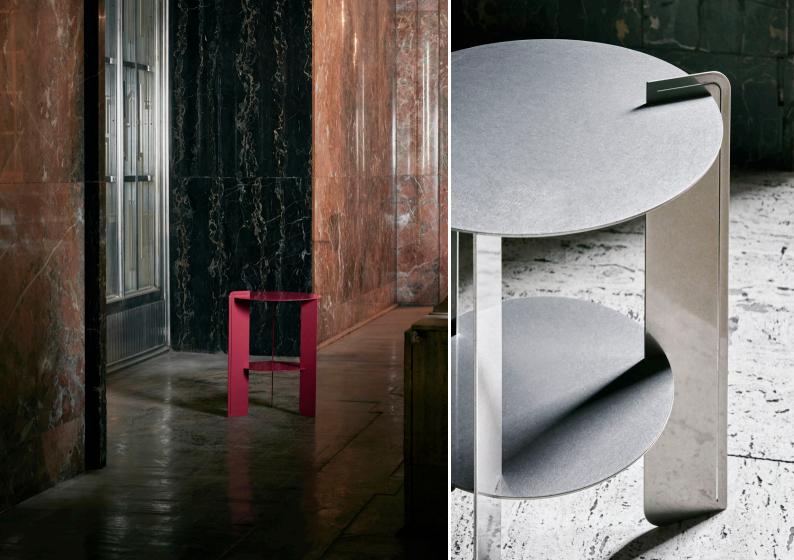

## BELLAIR

Coffee table | Terrazzo or marble on powder coated mild steel base

YET -LIFE IS STILL AND STILL THERE IS LIFE

> Photo courtesy of The Fourth | Acrylic on treated canvas by Zipho Tony Cum Ceramic and glaze by Martine Jackson | Photography by Paris Brummer