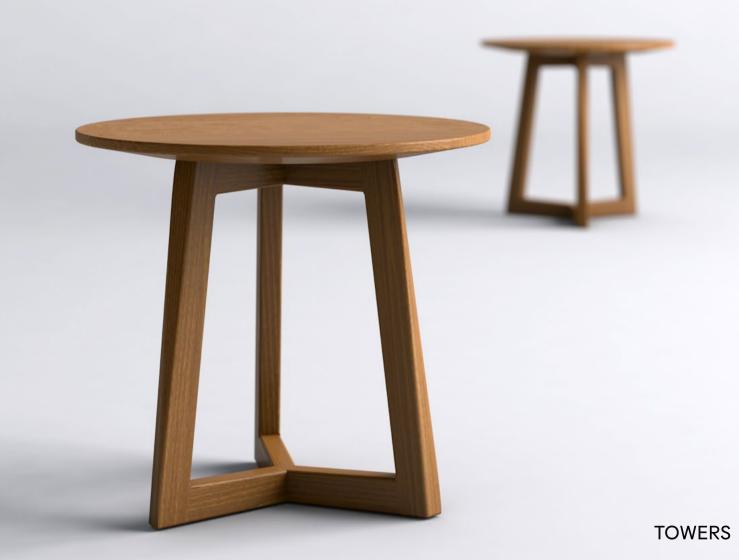

## TOWERS

# TOWERS

Coffee table | Iroko or Oak + Marble

Dining table | Ebonized Ash or Oak