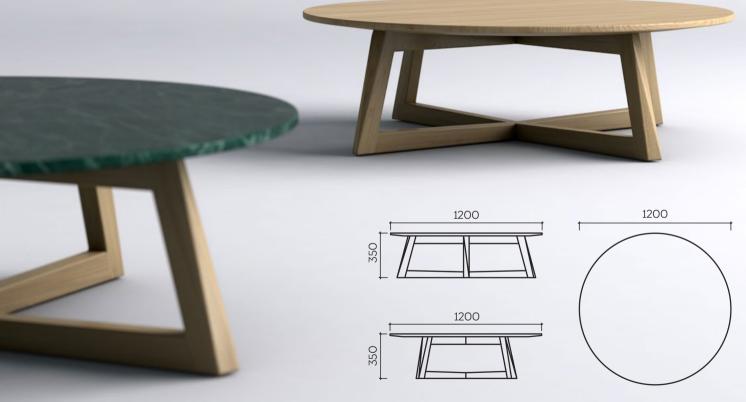

Coffee table | Carbon Ash or Oak | 1200 x 1200 x 350H

Side table | Kiaat, ebonized Ash or Oak | 350 X 500 x 500H

FALLACY

Coffee table | Kiaat, ebonized Ash | 1000 x 1000 x 400H

Left | Photo courtesy of The Fourth | Photography by Paris Brummer | Flash table by Tom Dixon - Courtesy of Crema Design Silt Table by HAY Design | Acrylic on treated canvas and mixed media on treated canvas by Zipho Ton/ Gum Birdiel Floro Lamp by Foscarini - Courtesy of Crema Design | Outline 3-Seater by Muuto - Courtesy of Crema Design