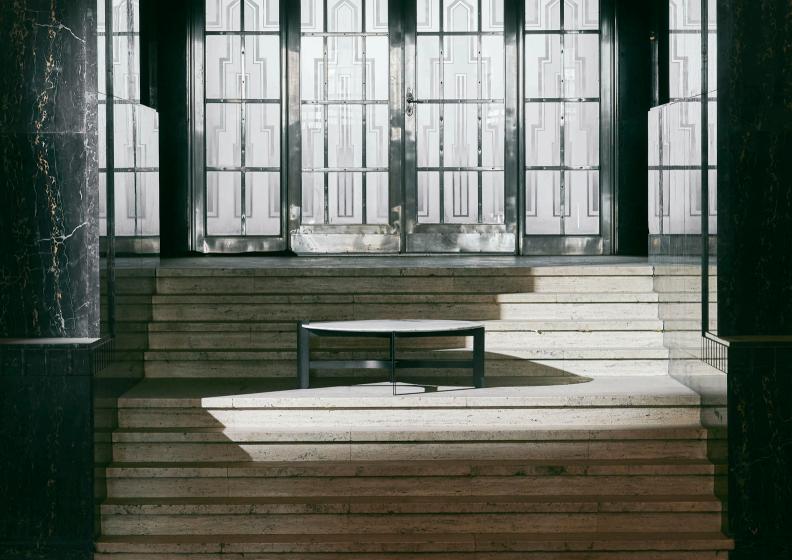

## BELLAIR

Coffee table | Terrazzo or marble on powder coated mild steel base

YET -LIFE IS STILL AND STILL THERE IS LIFE

> Photo courtesy of The Fourth | Acrylic on treated canvas by Zipho Tony Cum Ceramic and glaze by Martine Jackson | Photography by Paris Brummer