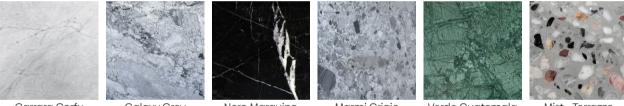

#### MARBLE

#### Carrara Corfu

- Galaxy Grey
- Nero Marquino
- Marmi Grigio
- Verde Guatemala
- Mist Terrazzo