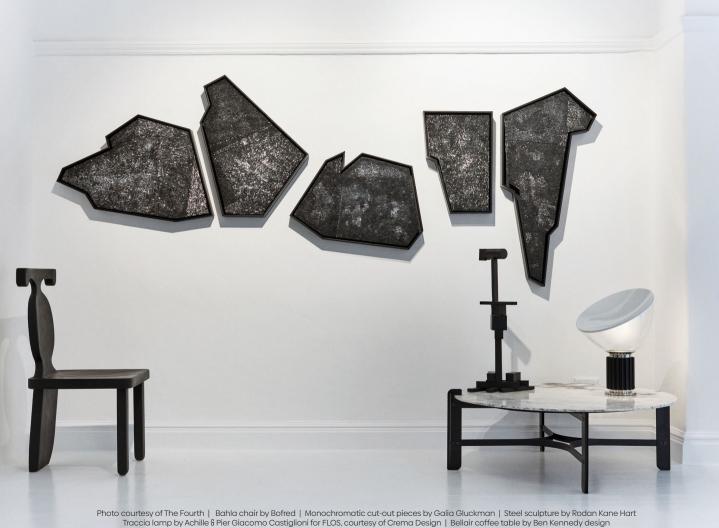

## BELLAIR

Coffee table | Terrazzo or marble on powder coated mild steel base

YET -LIFE IS STILL AND STILL THERE IS LIFE

> Photo courtesy of The Fourth | Acrylic on treated canvas by Zipho Tony Cum Ceramic and glaze by Martine Jackson | Photography by Paris Brummer