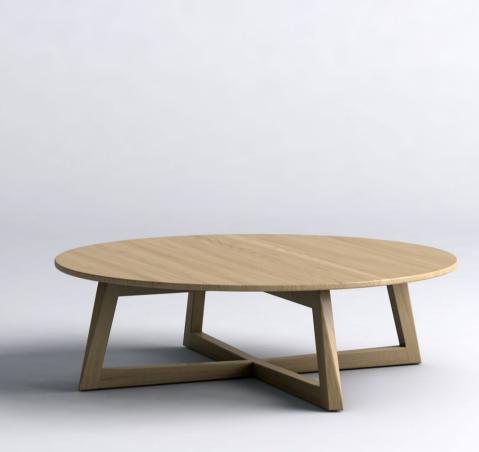

Coffee table | Carbon Ash or Oak | 1200 x 1200 x 350H

Side table | Kiaat, ebonized Ash or Oak | 350 X 500 x 500H

FALLACY

Coffee table | Kiaat, ebonized Ash | 1000 x 1000 x 400H

Left | Photo courtesy of The Fourth | Photography by Paris Brummer | Flash table by Tom Dixon - Courtesy of Crema Design Silt Table by HAY Design | Acrylic on treated canvas and mixed media on treated canvas by Zipho Ton/ Gum Birdiel Floro Lamp by Foscarini - Courtesy of Crema Design | Outline 3-Seater by Muuto - Courtesy of Crema Design