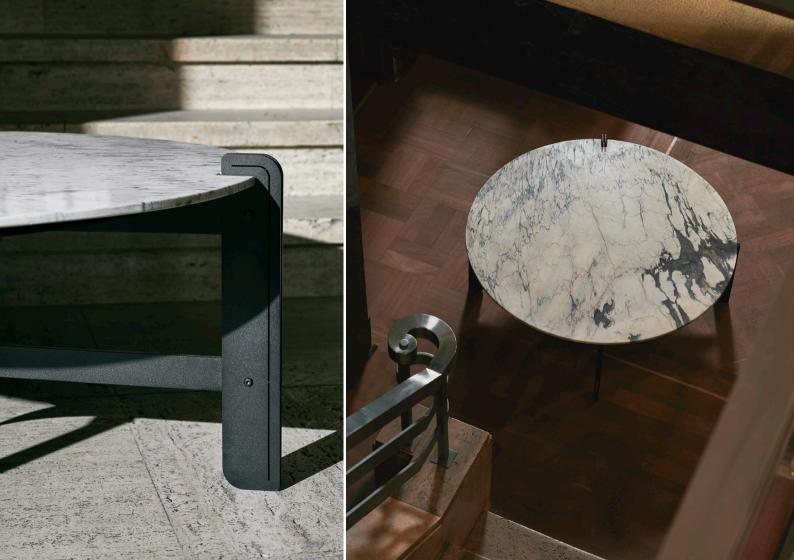

## BELLAIR

Coffee table | Terrazzo or marble on powder coated mild steel base

YET -LIFE IS STILL AND STILL THERE IS LIFE

> Photo courtesy of The Fourth | Acrylic on treated canvas by Zipho Tony Cum Ceramic and glaze by Martine Jackson | Photography by Paris Brummer