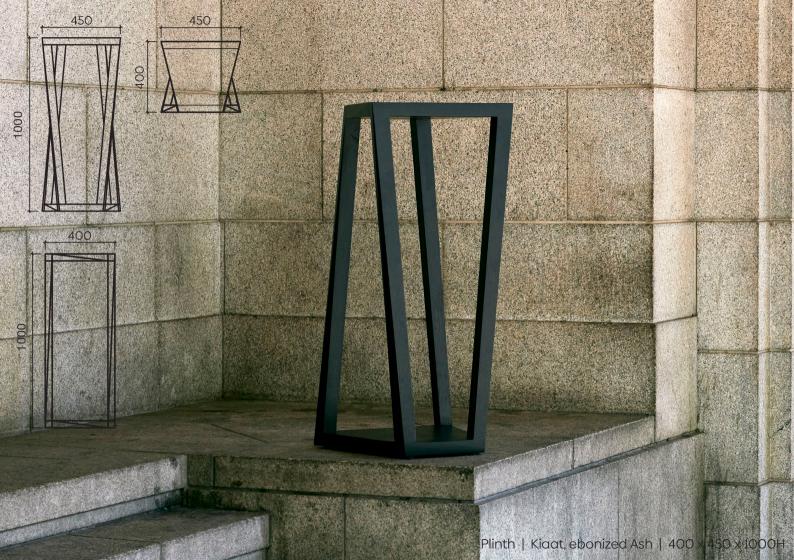

## TOWERS

# TOWERS

Coffee table | Iroko or Oak + Marble

Dining table | Ebonized Ash or Oak