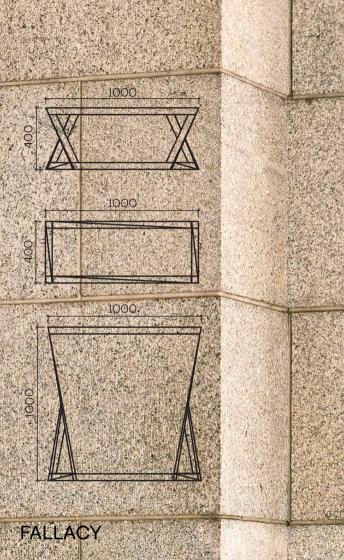

Coffee table | Carbon Ash or Oak | 1200 x 1200 x 350H

Side table | Kiaat, ebonized Ash or Oak | 350 X 500 x 500H

FALLACY

Coffee table | Kiaat, ebonized Ash | 1000 x 1000 x 400H

Left | Photo courtesy of The Fourth | Photography by Paris Brummer | Flash table by Tom Dixon - Courtesy of Crema Design Silt Table by HAY Design | Acrylic on treated canvas and mixed media on treated canvas by Zipho Ton/ Gum Birdiel Floro Lamp by Foscarini - Courtesy of Crema Design | Outline 3-Seater by Muuto - Courtesy of Crema Design