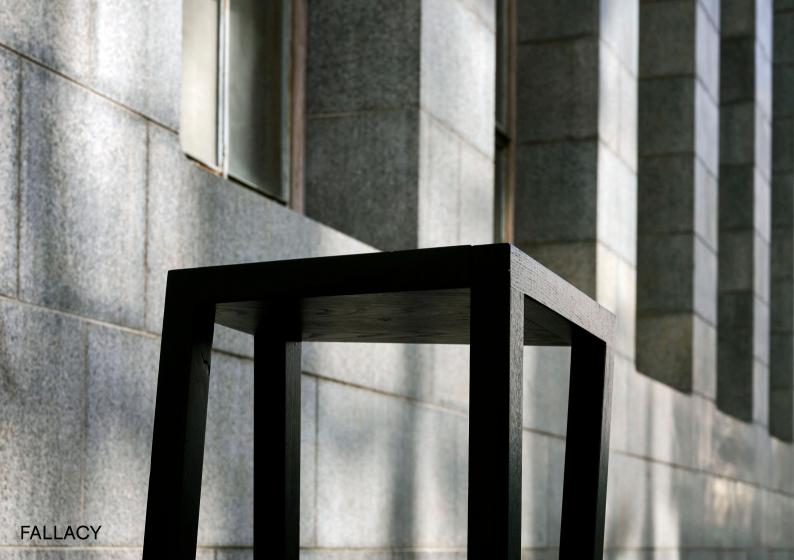

Coffee table | Carbon Ash or Oak | 1200 x 1200 x 350H

Side table | Kiaat, ebonized Ash or Oak | 350 X 500 x 500H

FALLACY

Coffee table | Kiaat, ebonized Ash | 1000 x 1000 x 400H

Left | Photo courtesy of The Fourth | Photography by Paris Brummer | Flash table by Tom Dixon - Courtesy of Crema Design Silt Table by HAY Design | Acrylic on treated canvas and mixed media on treated canvas by Zipho Ton/ Gum Birdiel Floro Lamp by Foscarini - Courtesy of Crema Design | Outline 3-Seater by Muuto - Courtesy of Crema Design