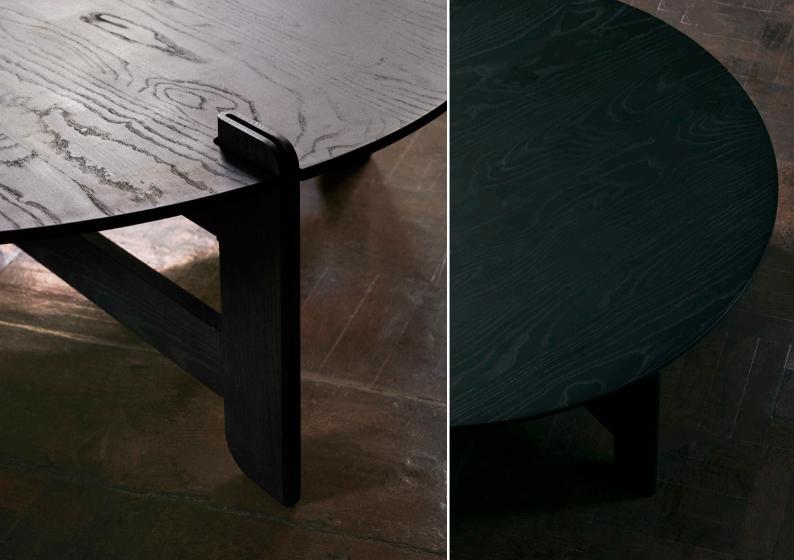

# TOWERS

Coffee table | Iroko or Oak + Marble

Dining table | Ebonized Ash or Oak