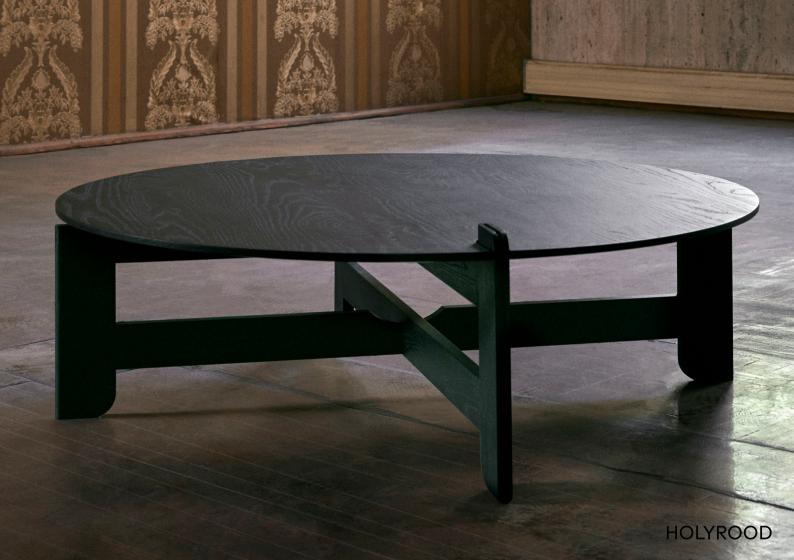

Coffee table | Carbon Ash or Oak | 1200 x 1200 x 350H

Side table | Kiaat, ebonized Ash or Oak | 350 X 500 x 500H

FALLACY

Coffee table | Kiaat, ebonized Ash | 1000 x 1000 x 400H

Left | Photo courtesy of The Fourth | Photography by Paris Brummer | Flash table by Tom Dixon - Courtesy of Crema Design Silt Table by HAY Design | Acrylic on treated canvas and mixed media on treated canvas by Zipho Ton/ Gum Birdiel Floro Lamp by Foscarini - Courtesy of Crema Design | Outline 3-Seater by Muuto - Courtesy of Crema Design