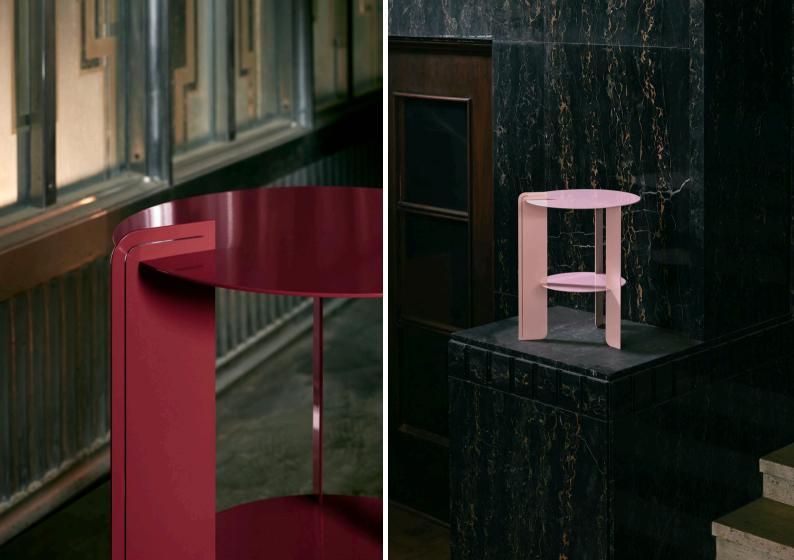

## BELLAIR

Coffee table | Terrazzo or marble on powder coated mild steel base

YET -LIFE IS STILL AND STILL THERE IS LIFE

> Photo courtesy of The Fourth | Acrylic on treated canvas by Zipho Tony Cum Ceramic and glaze by Martine Jackson | Photography by Paris Brummer