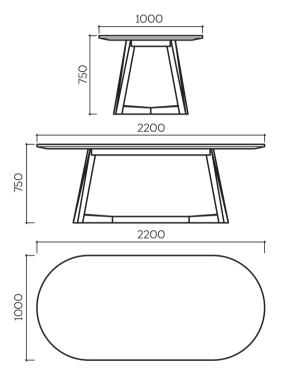

# TOWERS

Coffee table | Iroko or Oak + Marble

Dining table | Ebonized Ash or Oak